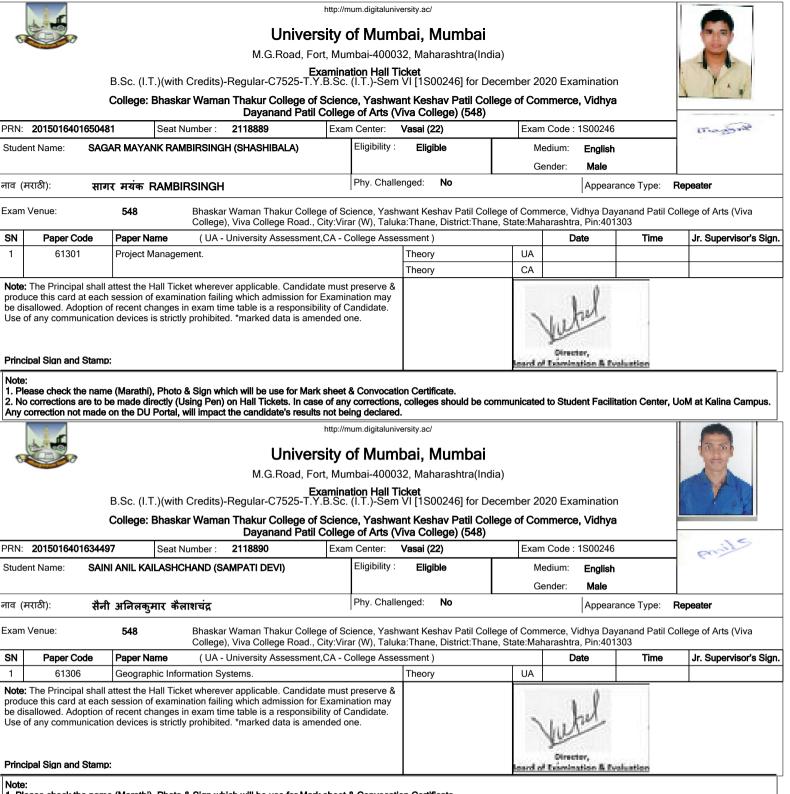

## University of Mumbai, Mumbai

M.G.Road, Fort, Mumbai-400032, Maharashtra(India)

Examination Hall Ticket B.Sc. (I.T.)(with Credits)-Regular-C7525-T.Y.B.Sc. (I.T.)-Sem VI [1S00246] for December 2020 Examination College: Bhaskar Waman Thakur College of Science, Yashwant Keshav Patil College of Commerce, Vidhya Dayanand Patil College of Arts (Viva College) (548) PRN: 2013016400877141 Seat Number : 2118763 Exam Center: Exam Code : 1S00246 Vasai (22) BAGUL POOJA CHANDRAKANT (SAVITA) Eligibility Student Name: Eliaible Medium: Enalish Gender: Female Phy. Challenged: No नाव (मराठी): बागुल पुजा चंद्रकांत Appearance Type: Repeater Exam Venue: Bhaskar Waman Thakur College of Science, Yashwant Keshav Patil College of Commerce, Vidhya Dayanand Patil College of Arts (Viva 548 College), Viva College Road., City:Virar (W), Taluka:Thane, District:Thane, State:Maharashtra, Pin:401303 SN Paper Code Paper Name (UA - University Assessment, CA - College Assessment) Date Time Jr. Supervisor's Sign. 61301 UA Project Management. Theory 1 ΠA 2 61306 Geographic Information Systems. Theory Note: The Principal shall attest the Hall Ticket wherever applicable. Candidate must preserve & produce this card at each session of examination failing which admission for Examination may be disallowed. Adoption of recent changes in exam time table is a responsibility of Candidate. Use of any communication devices is strictly prohibited. \*marked data is amended one Principal Sign and Stamp: Panelum the Note: 1. Please check the name (Marathi), Photo & Sign which will be use for Mark sheet & Convocation Certificate. 2. No corrections are to be made directly (Using Pen) on Hall Tickets. In case of any corrections, colleges should be communicated to Student Facilitation Center, UoM at Kalina Campus. Any correction not made on the DU Portal, will impact the candidate's results not being declared. http://mum.digitaluniversity.ac/ University of Mumbai, Mumbai M.G.Road, Fort, Mumbai-400032, Maharashtra(India) Examination Hall Ticket B.Sc. (I.T.)(with Credits)-Regular-C7525-T.Y.B.Sc. (I.T.)-Sem VI [1S00246] for December 2020 Examination College: Bhaskar Waman Thakur College of Science, Yashwant Keshav Patil College of Commerce, Vidhya Dayanand Patil College of Arts (Viva College) (548) 2014016400967083 Exam Code : 1S00246 PRN: Seat Number : 2118764 Exam Center Vasai (22) Student Name: PANDEY ABHISHEK ARVIND KUMAR (KAVITA) Eligibility Eligible Medium: Enalish Gender: Male Phy. Challenged: No नाव (मराठी): पांडेय अभिषेक अरविंद कुमार Appearance Type: Repeater Exam Venue: 548 Bhaskar Waman Thakur College of Science, Yashwant Keshav Patil College of Commerce, Vidhya Dayanand Patil College of Arts (Viva College), Viva College Road., Čity:Virar (W), Taluka:Thane, District:Thane, State:Maharashtra, Pin:401303 SN Paper Code Paper Name (UA - University Assessment, CA - College Assessment) Date Time Jr. Supervisor's Sign. 61301 Project Management. Theory IJΑ 1 2 61303 Data warehousing Theory UA 3 61306 Geographic Information Systems. Theory UA Note: The Principal shall attest the Hall Ticket wherever applicable. Candidate must preserve & produce this card at each session of examination failing which admission for Examination may be disallowed. Adoption of recent changes in exam time table is a responsibility of Candidate. Use of any communication devices is strictly prohibited. \*marked data is amended one Principal Sign and Stamp: Note: